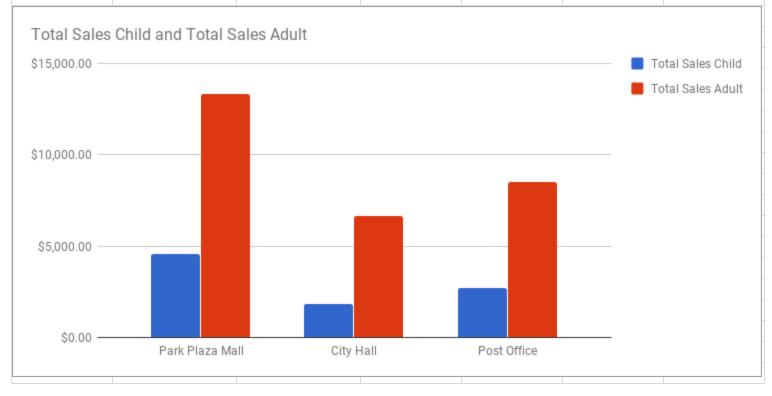

| Summer          | Fair and Ai       | rts Festival      |  |  |
|-----------------|-------------------|-------------------|--|--|
| Ticke           | t Sales - Su      | ımmary            |  |  |
|                 | Total Sales Child | Total Sales Adult |  |  |
| Park Plaza Mall | \$4,570.00        | \$13,320.00       |  |  |
| City Hall       | \$1,822.50        | \$6,675.00        |  |  |
| Post Office     | \$2,730.00        | \$8,495.00        |  |  |
| Total           | \$9,122.50        | \$28,490.00       |  |  |
|                 |                   |                   |  |  |